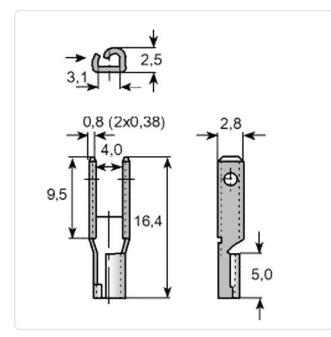

## Article datasheet Fast On 2x 2,8x0,8mm Brass,tinned

## Article-No.: 012.28.905

Image may be similar

| Finish:         | Tin-Plated | I                 |                   |
|-----------------|------------|-------------------|-------------------|
| Length [mm]:    | 16         |                   |                   |
| Material:       | Brass      |                   |                   |
| Material Group: | Brass      |                   |                   |
| Size [mm]:      | 2.8x0.5    |                   |                   |
| Weight:         | 0.5g       |                   |                   |
| Conformities:   | Reach      | RoHS<br>COMPLIANT | SVHC<br>COMPLIANT |