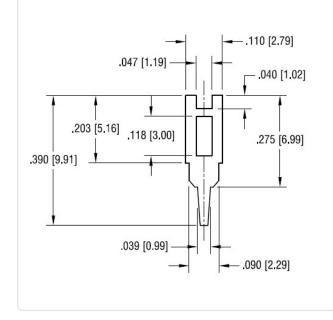

## Article-No.: 019.28.046

Image may be similar

KEYSTONE

| Finish:              | Tin-Plated                  |
|----------------------|-----------------------------|
| Length [mm]:         | 9.9                         |
| Material:            | Brass                       |
| PCB Hole Ø [mm]:     | 1                           |
| Plug-In Length [mm]: | 5.2                         |
| Size [mm]:           | 2.8x0.6                     |
| Tabs:                | 1                           |
| Weight:              | 0.03g                       |
| Conformities:        | Reach<br>COMPLIANT COMPLIAN |