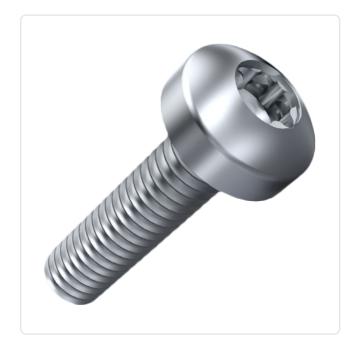

## Flat Head Screw ISO14583 M3x6 A2 Plain Stainless Steel Torx Pan Head

Article-No.: 001.64.322

Torx T10 Actuator Size: DIN/ISO: ISO14583 Drive Type: **TORX** Plain Finish: Head Diameter [mm]: 5.6 Head Height [mm]: 2.4

Head Shape: Pan Head

Length [mm]:

Material: Stainless Steel AISI 304 / A2

Stahl rostfrei Material Group:

Thread Size: М3 Weight: 0.55g

Conformities:

Image may be similar

You can find all information on the web on our article detail page