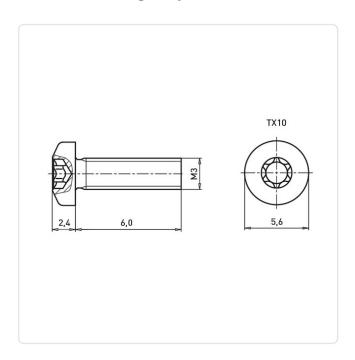

## Flat Head Screw ISO14583 M3x6 A2 Plain Stainless Steel Torx Pan Head

Article-No.: 001.64.322

Torx T10 Actuator Size: DIN/ISO: ISO14583 Drive Type: **TORX** Plain Finish: Head Diameter [mm]: 5.6 Head Height [mm]: 2.4

Head Shape: Pan Head

Length [mm]:

Material: Stainless Steel AISI 304 / A2

Stahl rostfrei Material Group:

Thread Size: М3 Weight: 0.55g

Conformities:

Image may be similar

You can find all information on the web on our article detail page