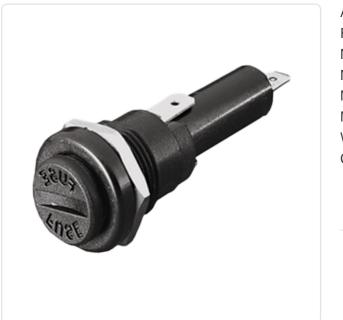

## Article datasheet **Fuse Holder-Panel Mount 6,3x32mm Screw Cap/250V-13A/PC2**

## Article-No.: 015.08.621

Image may be similar

| Amperage [A]:       | 13          |                       |                       |
|---------------------|-------------|-----------------------|-----------------------|
| Fuse Size [mm]:     | 6.3x32.0    |                       |                       |
| Material:           | Plastic     |                       |                       |
| Material Group:     | Plastic     |                       |                       |
| Model:              | Fuse Holder |                       |                       |
| Mounting Hole [mm]: | 16          |                       |                       |
| Weight:             | 11g         |                       |                       |
| Conformities:       |             | RoHS<br>NOT COMPLIANT | SVHC<br>NOT COMPLIANT |