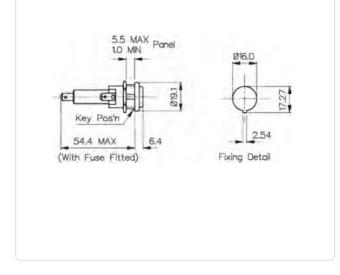

## Article-No.: 015.08.621

Image may be similar

| Amperage [A]:       | 13          |                       |                       |
|---------------------|-------------|-----------------------|-----------------------|
| Fuse Size [mm]:     | 6.3x32.0    |                       |                       |
| Material:           | Plastic     |                       |                       |
| Material Group:     | Plastic     |                       |                       |
| Model:              | Fuse Holder |                       |                       |
| Mounting Hole [mm]: | 16          |                       |                       |
| Weight:             | 11g         |                       |                       |
| Conformities:       |             | RoHS<br>NOT COMPLIANT | SVHC<br>NOT COMPLIANT |