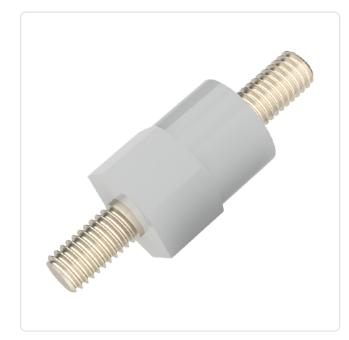

## Article datasheet Insulated Standoff PA-Brass M/M AF6x5 | Thread M2.5x6 / M2.5x6

## Article-No.: 005.41.622

Image may be similar

AF / OD [mm]:

Length [mm]:

Material Group:

Thread 1 Size:

Thread 2 Size:

Conformities:

Thread 1 Length [mm]: 6

Thread 2 Length [mm]: 6

Thread Insert Material: Brass

Material:

Profile:

Weight:

Flammability Class:

6

5

UL94-HB

PA 6.6

Plastic

M2.5

M2.5

0.77g

Reach

Hexagonal

You can find all information on the web on our article detail page

RoHS

Would you like individual advice? We look forward to your email to products@ettinger.de.

Subject to change and errors.