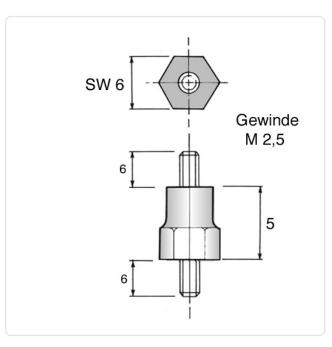

## Article datasheet Insulated Standoff PA-Brass M/M AF6x5 | Thread M2.5x6 / M2.5x6

## Article-No.: 005.41.622

Image may be similar

AF / OD [mm]:

Length [mm]:

Material Group:

Thread 1 Size:

Thread 2 Size:

Conformities:

Thread 1 Length [mm]: 6

Thread 2 Length [mm]: 6

Thread Insert Material: Brass

Material:

Profile:

Weight:

Flammability Class:

6

5

UL94-HB

PA 6.6

Plastic

M2.5

M2.5

0.77g

Reach

Hexagonal

You can find all information on the web on our article detail page

RoHS

Would you like individual advice? We look forward to your email to products@ettinger.de.

Subject to change and errors.