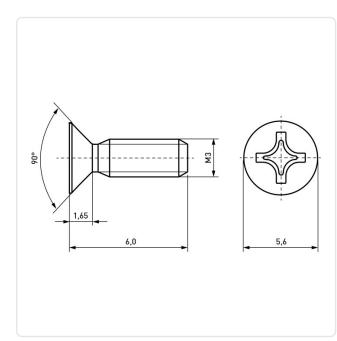

## Article-No.: 001.12.320

Image may be similar

Actuator Size: Phillips PH1 DIN/ISO: DIN965 / ISO7046 Drive Type: Cross Recess / Phillips-H Galvanized, Black, 5 µm, A2R Finish: Head Diameter [mm]: 5.6 Head Height [mm]: 1.65 Head Shape: Countersunk Head Length [mm]: 6 Material: Steel 4.8 Stahl Material Group: Thread Size: М3 Weight: 0.36g Conformities: Reach RoHS