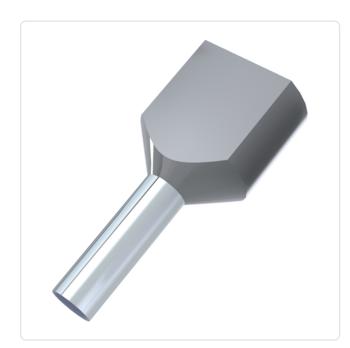

## Article datasheet End-Sleeve 2x 0.75mm<sup>2</sup> insulated Polypropylene,grey

## Article-No.: 018.82.071

Image may be similar

Color: Gray Finish: **Tin-Plated** Insulation: Polypropylene Length [mm]: 13 **Electrolytic Copper** Material: Material Group: **Electrolytic Copper** Plug-In Length [mm]: 6 Wire Cross Section [mm<sup>2</sup>]: 0.75 Weight: 0.11g Conformities: