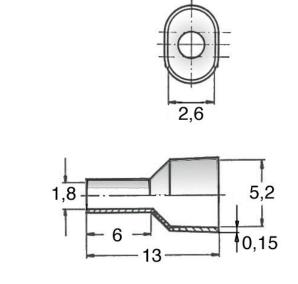

## Article-No.: 018.82.071

Image may be similar

Color: Gray Finish: **Tin-Plated** Insulation: Polypropylene Length [mm]: 13 **Electrolytic Copper** Material: Material Group: **Electrolytic Copper** Plug-In Length [mm]: 6 Wire Cross Section [mm<sup>2</sup>]: 0.75 Weight: 0.11g Conformities: