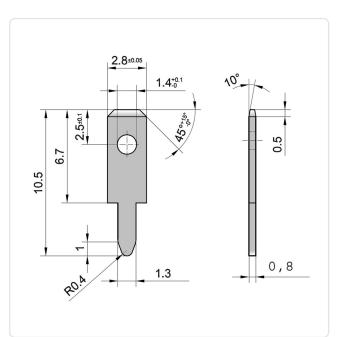

## Article-No.: 019.21.715

Image may be similar

| Bending Angle [°]:   | 0                                 |
|----------------------|-----------------------------------|
| Finish:              | Tin-Plated                        |
| Length [mm]:         | 10.5                              |
| Material:            | Brass                             |
| Material Group:      | Brass                             |
| PCB Hole Ø [mm]:     | 1.3                               |
| Plug-In Length [mm]: | 6.7                               |
| Size [mm]:           | 2.8x0.8                           |
| Tabs:                | 1                                 |
| Weight:              | 0.14g                             |
| Conformities:        | Reach<br>COMPLIANT COMPLIANT SVHC |