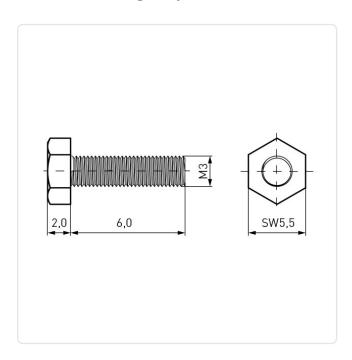

## Hexagonal Screw DIN933/ISO4017 M3x6 A2 Plain Stainless Steel Hexagon

Article-No.: 001.13.322

Actuator Size: Hexagon Hex5.5
DIN/ISO: DIN933 / ISO4017

Drive Type: Hexagon Finish: Plain Head Diameter [mm]: 5.5 Head Height [mm]: 2

Head Shape: Hexagon Head

Length [mm]: 6

Material: Stainless Steel AISI 304 / A2

Material Group: Stainless Steel

Thread Size: M3 Weight: 0.6g

Conformities:

Image may be similar

You can find all information on the web on our article detail page