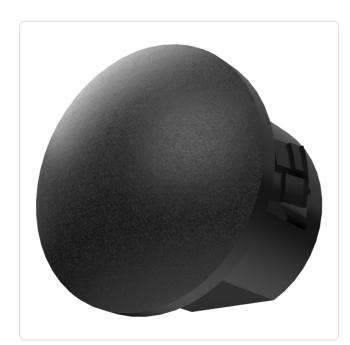

## Article datasheet Dome Plugs Double "D" / Convex, matte finish,thin edge

## Article-No.: 014.11.814

| Image n | nay be | similar |
|---------|--------|---------|
|---------|--------|---------|

| Color:                | Black                                                  |
|-----------------------|--------------------------------------------------------|
| Flammability Class:   | UL94-V2                                                |
| Head Diameter [mm]:   | 16.7                                                   |
| Head Height [mm]:     | 13.5                                                   |
| Material:             | PA 6.6                                                 |
| Material Group:       | Plastic                                                |
| Model:                | Snap-In                                                |
| Mounting Hole [mm]:   | 14.3                                                   |
| Panel Thickness [mm]: | max. 3,2 mm                                            |
| Weight:               | 0.74g                                                  |
| Conformities:         | Reach<br>COMPLIANT ROHS<br>COMPLIANT SVHC<br>COMPLIANT |