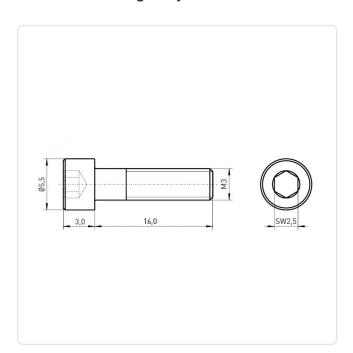

## Cheese Head Screw ISO4762 M3x16 Galvanized Steel 8.8 Hexagon Socket

Article-No.: 001.16.361

Actuator Size: Hexagon Socket Hex2.5

DIN/ISO: DIN912 / ISO4762 Drive Type: Hexagon Socket

Finish: Galvanized, Blue, 5 µm, A2K

Head Diameter [mm]: 5.5 Head Height [mm]:

Head Shape: Cheese Head

Length [mm]: 16

Material: Steel 8.8 Material Group: Stahl Thread Size: М3 Weight: 1.1g

Conformities:

Image may be similar

You can find all information on the web on our article detail page