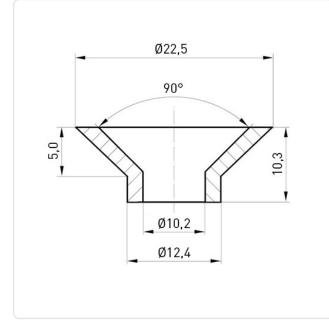

## Article-No.: 003.28.107

Image may be similar

| Inner Diameter [mm]: | 10.2                                    |
|----------------------|-----------------------------------------|
| Lug Diameter [mm]:   | 12.4                                    |
| Material:            | PA 6.0                                  |
| Material Group:      | Plastic                                 |
| Model:               | Insulating Sleeve for Countersunk Screw |
| Outer Diameter [mm]: | 22.5                                    |
| Weight:              | 0.6g                                    |
| Conformities:        | Reach<br>COMPLIANT COMPLIANT COMPLIANT  |