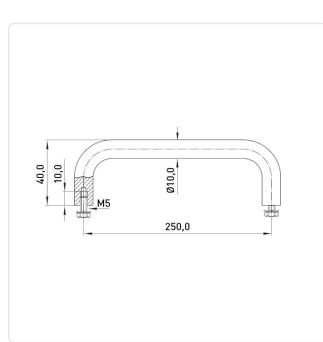

## Article-No.: 029.28.259

Image may be similar

Dist. Mounting Holes [mm]: Finish: Height [mm]: Material:

Material Group: Model: Thread Size: Width [mm]: Weight: Conformities: 250 Plain 40 Stainless Steel AISI 303 / X8CrNiS18-9 Stainless Steel Bow-Shaped Handle M5 10 195g Reach COMPLIANT COMPLIANT COMPLIANT