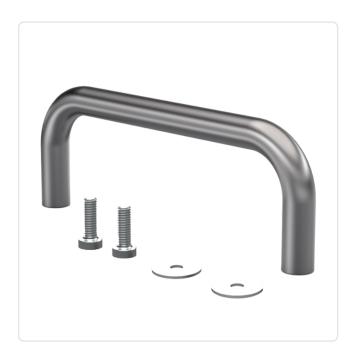

## Article-No.: 029.28.259

Image may be similar

Dist. Mounting Holes [mm]: Finish: Height [mm]: Material:

Material Group: Model: Thread Size: Width [mm]: Weight: Conformities: 250 Plain 40 Stainless Steel AISI 303 / X8CrNiS18-9 Stainless Steel Bow-Shaped Handle M5 10 195g Reach COMPLIANT COMPLIANT COMPLIANT