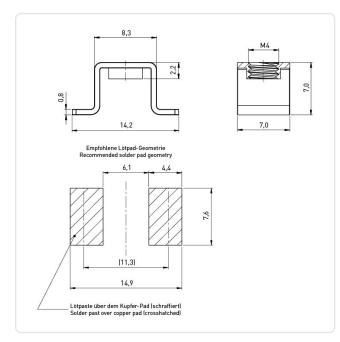

## Article datasheet PC Mount Screw Terminal M4 Brass tinned for SMD mounting

## Article-No.: 013.20.415

Image may be similar

| Finish:         | Tin-Plated |          |
|-----------------|------------|----------|
| Grid [mm]:      | 7.0        |          |
| Material:       | Brass      |          |
| Material Group: | Brass      |          |
| Thread Size:    | M4         |          |
| Weight:         | 1.15g      |          |
| Conformities:   |            | OMPLIANT |