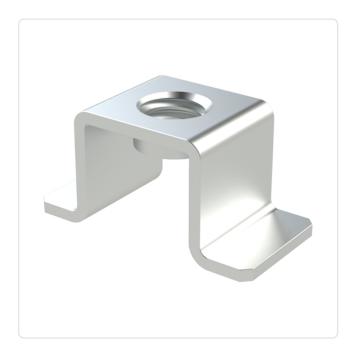

## Article datasheet PC Mount Screw Terminal M4 Brass tinned for SMD mounting

## Article-No.: 013.20.415

Image may be similar

| Finish:         | Tin-Plated |          |
|-----------------|------------|----------|
| Grid [mm]:      | 7.0        |          |
| Material:       | Brass      |          |
| Material Group: | Brass      |          |
| Thread Size:    | M4         |          |
| Weight:         | 1.15g      |          |
| Conformities:   |            | OMPLIANT |