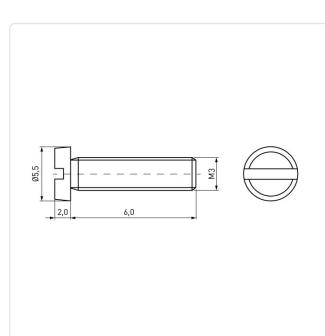

## Article-No.: 001.44.326

Image may be similar

Color: Natural DIN/ISO: DIN84 / ISO1207 Drive Type: Slotted Flammability Class: UL94-V2 Head Diameter [mm]: 5.5 Head Height [mm]: 2 Head Shape: **Cheese Head** Length [mm]: 6 Material: PA 6.6 Material Group: Plastic Thread Size: М3 Weight: 0.08g Conformities: Reach RoHS SVHC