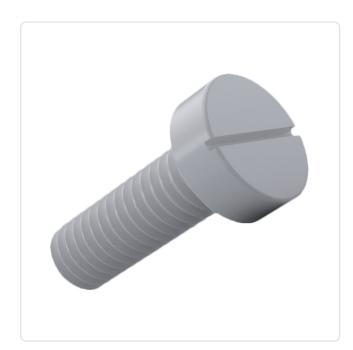

## Article datasheet Cheese Head Screw ISO1207 M3x6 PA-66 Natural Slotted

## Article-No.: 001.44.326

Image may be similar

Color: Natural DIN/ISO: DIN84 / ISO1207 Drive Type: Slotted Flammability Class: UL94-V2 Head Diameter [mm]: 5.5 Head Height [mm]: 2 Head Shape: **Cheese Head** Length [mm]: 6 Material: PA 6.6 Material Group: Plastic Thread Size: М3 Weight: 0.08g Conformities: Reach RoHS SVHC