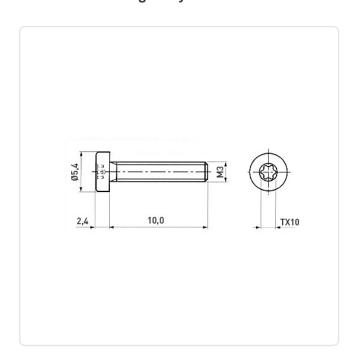

## Cheese Head Screw ISO14580 M3x10 Galvanized Steel 8.8 Torx

Article-No.: 001.63.341

Actuator Size: Torx T10 DIN/ISO: ISO14580 Drive Type: **TORX** 

Finish: Galvanized, Blue, 5 µm, A2K

Head Diameter [mm]: 5.5 Head Height [mm]: 2.4

Head Shape: Flat Cheese Head

Length [mm]: 10

Material: Steel 8.8, lead-free

Steel Material Group: Thread Size: М3 Weight: 0.72g

Conformities:

Image may be similar

You can find all information on the web on our article detail page