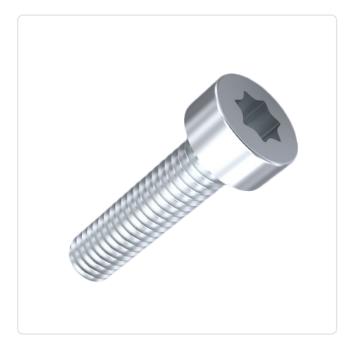

## Cheese Head Screw ISO14580 M3x10 Galvanized Steel 8.8 Torx

Article-No.: 001.63.341

Actuator Size: Torx T10 DIN/ISO: ISO14580 Drive Type: **TORX** 

Finish: Galvanized, Blue, 5 µm, A2K

Head Diameter [mm]: 5.5 Head Height [mm]: 2.4

Head Shape: Flat Cheese Head

Length [mm]: 10

Material: Steel 8.8, lead-free

Steel Material Group: Thread Size: М3 Weight: 0.72g

Conformities:

Image may be similar

You can find all information on the web on our article detail page