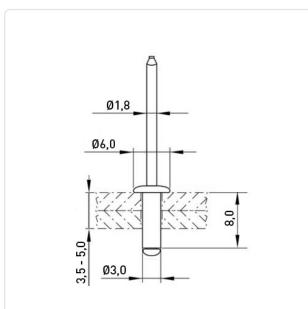

## Article-No.: 001.08.638

Image may be similar

Finish: Plain Head Diameter [mm]: 6 Length [mm]: 8 Mandrel Diameter [mm]: 1.8 Material: Material Group: Mounting Hole [mm]: 3.1 Panel Thickness [mm]: Rivet Diameter [mm]: 3 Weight: Conformities: