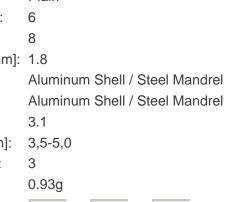

## Article-No.: 001.08.638

Image may be similar

Finish: Plain Head Diameter [mm]: 6 Length [mm]: 8 Mandrel Diameter [mm]: 1.8 Material: Material Group: Mounting Hole [mm]: 3.1 Panel Thickness [mm]: Rivet Diameter [mm]: 3 Weight: Conformities: