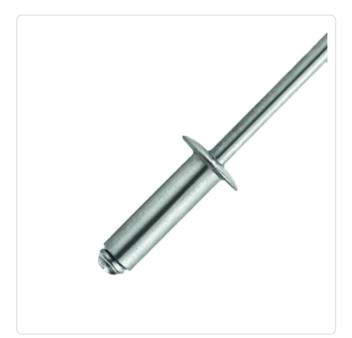

## Article datasheet Blind Rivet Ø3.0x8.0 Aluminum Shell / Steel Mandrel

## Article-No.: 001.08.638

Image may be similar

Finish: Plain Head Diameter [mm]: 6 Length [mm]: 8 Mandrel Diameter [mm]: 1.8 Material: Material Group: Mounting Hole [mm]: 3.1 Panel Thickness [mm]: Rivet Diameter [mm]: 3 Weight: Conformities: