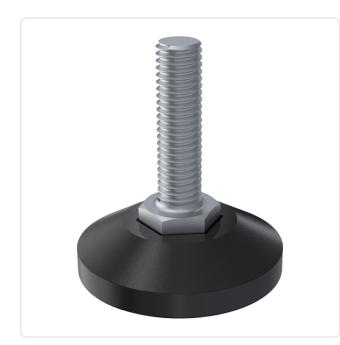

## Article datasheet Leveling Foot Ø50.0 | Thread M10x10.0 PP - Steel

## Article-No.: 017.63.935

Image may be similar

| Color:                  | Black              |  |  |
|-------------------------|--------------------|--|--|
| Diameter [mm]:          | 50                 |  |  |
| Height [mm]:            | 10                 |  |  |
| Length [mm]:            | 50                 |  |  |
| Material:               | PP - Polypropylene |  |  |
| Material Group:         | Plastic            |  |  |
| Thread Insert Material: | Steel              |  |  |
| Thread Size:            | M10                |  |  |
| Weight:                 | 43.28g             |  |  |
| Conformities:           |                    |  |  |