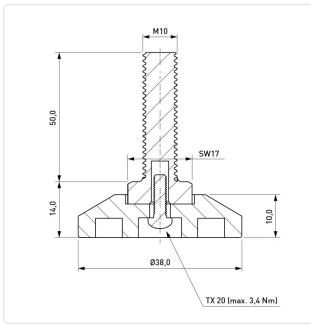

## Article datasheet Leveling Foot Ø50.0 | Thread M10x10.0 PP - Steel

## Article-No.: 017.63.935

Image may be similar

| Color:                  | Black              |  |  |
|-------------------------|--------------------|--|--|
| Diameter [mm]:          | 50                 |  |  |
| Height [mm]:            | 10                 |  |  |
| Length [mm]:            | 50                 |  |  |
| Material:               | PP - Polypropylene |  |  |
| Material Group:         | Plastic            |  |  |
| Thread Insert Material: | Steel              |  |  |
| Thread Size:            | M10                |  |  |
| Weight:                 | 43.28g             |  |  |
| Conformities:           |                    |  |  |