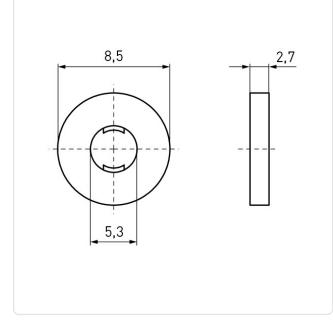

## Article datasheet Captive Washer Ø5.3/8.5 x 2.5 Polyethylene gray

## Article-No.: 003.09.258

Image may be similar

| Color:               | Gray                                                   |
|----------------------|--------------------------------------------------------|
| For Thread Size:     | M5                                                     |
| Height [mm]:         | 2.5                                                    |
| Inner Diameter [mm]: | 5.3                                                    |
| Material:            | PE - Polyethylene                                      |
| Material Group:      | Plastic                                                |
| Outer Diameter [mm]: | 8.5                                                    |
| Weight:              | 0.1g                                                   |
| Conformities:        | Reach<br>COMPLIANT ROHS<br>COMPLIANT SVHC<br>COMPLIANT |