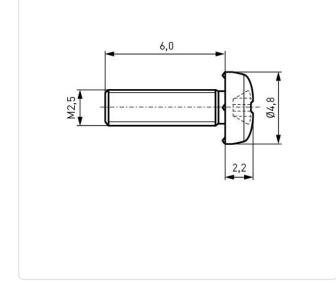

## Flat Head Screw M2.5x6 with Whiz-Lock Galvanized Steel 4.8 C/R Pozidriv

Actuator Size:

Head Diameter [mm]: 5 Head Height [mm]:

Drive Type: Finish:

Head Shape:

## Article-No.: 001.78.221

Image may be similar

You can find all information on the web on our article detail page

Pozidriv PZ1

Pan Head

2

Cross Recess / Pozidriv-Z

Galvanized, Blue, 5 µm, A2K