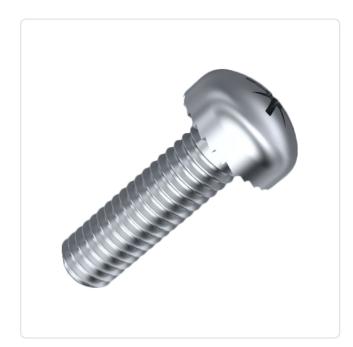

## Flat Head Screw M2.5x6 with Whiz-Lock Galvanized Steel 4.8 C/R Pozidriv

Actuator Size:

Head Diameter [mm]: 5 Head Height [mm]:

Drive Type: Finish:

Head Shape:

## Article-No.: 001.78.221

Image may be similar

You can find all information on the web on our article detail page

Pozidriv PZ1

Pan Head

2

Cross Recess / Pozidriv-Z

Galvanized, Blue, 5 µm, A2K