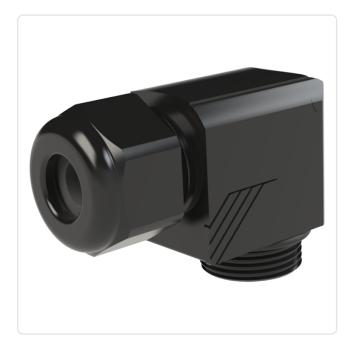

## Article datasheet Elbow Cable Gland M16x1.5 PA black can be openend by 90°

## Article-No.: 014.22.720

Image may be similar

| AF / OD [mm]:               | 19                 |                   |
|-----------------------------|--------------------|-------------------|
| Color:                      | Black              |                   |
| Material:                   | PA 6.0             |                   |
| Material Group:             | Plastic            |                   |
| Mounting Hole [mm]:         | 16.5               |                   |
| Panel Thickness Range [mm]: | 4.0-8.0            |                   |
| Protection Code:            | IP68               |                   |
| Thread Size:                | M16                |                   |
| Weight:                     | 15.2g              |                   |
| Conformities:               | Reach<br>COMPLIANT | RoHS<br>COMPLIANT |