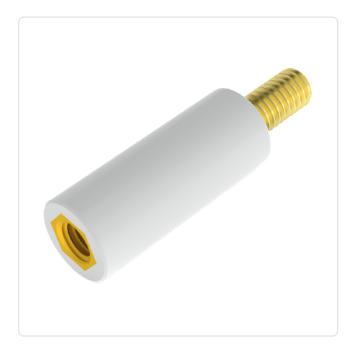

## Insulated Standoff PA-Brass M/F Ø12.7x35 | F=M6x12.7 M=M6x12.7

Article-No.: 005.49.635

AF / OD [mm]: 12.7 Female Thread Length [mm]: 12.7 Female Thread Size: M6

Flammability Class: UL94-HB

Length [mm]: 35 Male Thread Length [mm]: 12.7 Male Thread Size: M6 Material: PA 6.6 Material Group: Plastic Profile: Round Thread Insert Material: Brass Weight: 12.21g