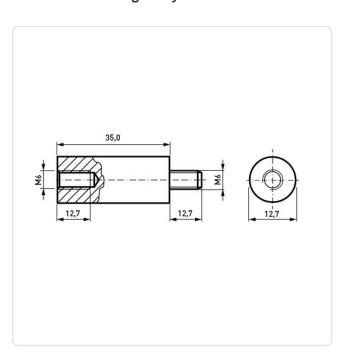

## Insulated Standoff PA-Brass M/F Ø12.7x35 | F=M6x12.7 M=M6x12.7

Article-No.: 005.49.635

AF / OD [mm]: 12.7 Female Thread Length [mm]: 12.7 Female Thread Size: M6

Flammability Class: UL94-HB

Length [mm]: 35 Male Thread Length [mm]: 12.7 Male Thread Size: M6 Material: PA 6.6 Material Group: Plastic Profile: Round Thread Insert Material: Brass Weight: 12.21g