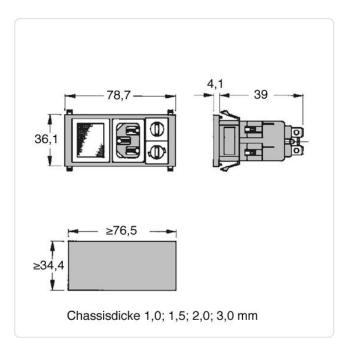

## IEC Power Inlet Snap-in mounting Fuse holder/Switch/Voltage selector

## Article-No.: 044.50.309

Image may be similar

| Amperage [A]:   | 10                     |  |      |
|-----------------|------------------------|--|------|
| Color:          | Black                  |  |      |
| Connections:    | 6.3x0.8                |  |      |
| Fuse Size [mm]: | 5.0x20.0               |  |      |
| Model:          | Plug, Snap-In Mounting |  |      |
| Weight:         | 51.5g                  |  |      |
| Conformities:   |                        |  | SVHC |