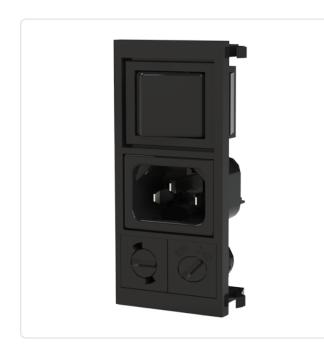

## IEC Power Inlet Snap-in mounting Fuse holder/Switch/Voltage selector

## Article-No.: 044.50.309

Image may be similar

| Amperage [A]:   | 10                     |  |      |
|-----------------|------------------------|--|------|
| Color:          | Black                  |  |      |
| Connections:    | 6.3x0.8                |  |      |
| Fuse Size [mm]: | 5.0x20.0               |  |      |
| Model:          | Plug, Snap-In Mounting |  |      |
| Weight:         | 51.5g                  |  |      |
| Conformities:   |                        |  | SVHC |