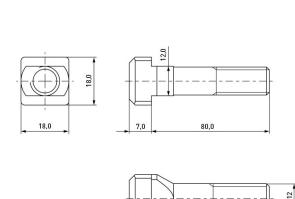

## Article-No.: 001.42.123

Image may be similar

DIN/ISO:DINFinish:PlateHead Height [mm]:7Head Shape:HaLength [mm]:80Material:StateMaterial Group:StateSlot Width [mm]:12Thread Length [mm]:55Thread Size:M1Conformities:Ref

DIN787 Plain 7 Hammer Head 80 Steel 8.8 Stahl 12 55 M12 Reach

You can find all information on the web on our article detail page

Would you like individual advice? We look forward to your email to products@ettinger.de.