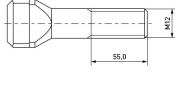

## Article-No.: 001.42.123

Image may be similar

DIN/ISO:DINFinish:PlateHead Height [mm]:7Head Shape:HaLength [mm]:80Material:StateMaterial Group:StateSlot Width [mm]:12Thread Length [mm]:55Thread Size:M1Conformities:Ref

DIN787 Plain 7 Hammer Head 80 Steel 8.8 Stahl 12 55 M12 Reach

You can find all information on the web on our article detail page

Would you like individual advice? We look forward to your email to products@ettinger.de.