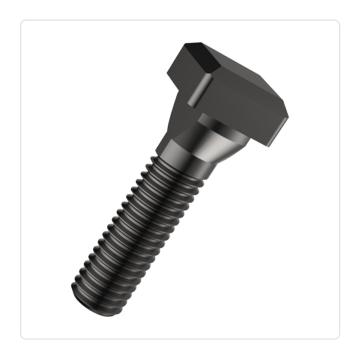

## Article datasheet Screw for T-Slot DIN787 M12x80/55 Plain Steel 8.8

## Article-No.: 001.42.123

Image may be similar

DIN/ISO:DINFinish:PlateHead Height [mm]:7Head Shape:HaLength [mm]:80Material:StateMaterial Group:StateSlot Width [mm]:12Thread Length [mm]:55Thread Size:M1Conformities:Ref

DIN787 Plain 7 Hammer Head 80 Steel 8.8 Stahl 12 55 M12 Reach

You can find all information on the web on our article detail page

Would you like individual advice? We look forward to your email to products@ettinger.de.