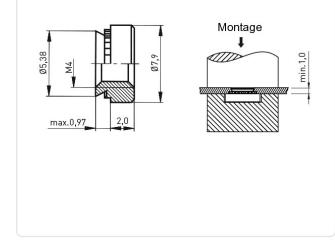

For Metallic Materials

Stainless Steel AISI 304 / A2

RoHS

SVHC

Passivated, Clear

Stainless Steel

2

7.9

5.4

1 M4

0.7g

Reach

Material Group:

Outer Diameter [mm]:

Panel Thickness [mm]:

Panel Hole Ø [mm]:

Minimum Edge Distance [mm]: 6.9

You can find all information on the web on our article detail page

Would you like individual advice? We look forward to your email to <u>products@ettinger.de.</u>