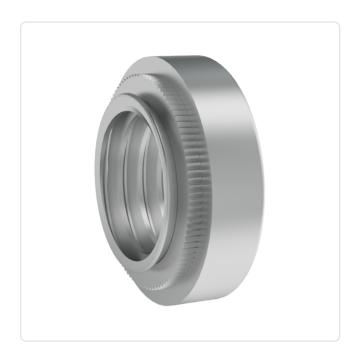

## Article datasheet Self-Clinching Nut M4 | 1.0 A2 Stainless Steel Passivated

## Article-No.: 002.14.349

Image may be similar

Area of Application:

Finish:

Material:

Height [mm]:

Thread Size: Weight:

Conformities:

For Metallic Materials

Stainless Steel AISI 304 / A2

RoHS

SVHC

Passivated, Clear

Stainless Steel

2

7.9