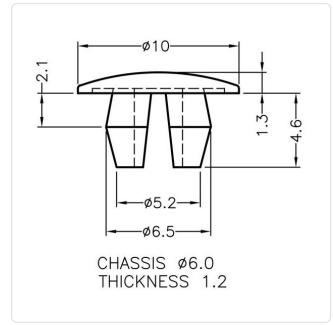

## Article datasheet Hole Plugs with Truss Head / 6.0/1,5, PA, natural

## Article-No.: 014.14.141

Image may be similar

| Color:               | Natural   |      |      |
|----------------------|-----------|------|------|
| Inner Diameter [mm]: | 5         |      |      |
| Material:            | PA 6.6    |      |      |
| Material Group:      | Plastic   |      |      |
| Model:               | Hole Plug |      |      |
| Outer Diameter [mm]: | 10        |      |      |
| Weight:              | 0.14g     |      |      |
| Conformities:        | Reach     | RoHS | SVHC |