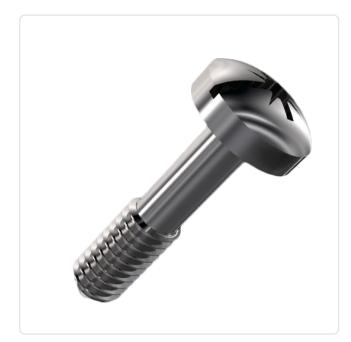

## Captive Screw M2.5x11.8 Pan Head Passivated A2 Stainless Steel C/R

Article-No.: 001.87.252

Actuator Size: Pozidriv PZ1

Cross Recess / Slotted Drive Type: Finish: Passivated, Clear

Head Diameter [mm]: 5 Head Height [mm]: 2

Head Shape: Pan Head 118 Length [mm]:

Material: Stainless Steel AISI 304 / A2

Material Group: Stainless Steel

Reduced Shank Length [mm]: 5.5 M2.5 Thread Size: Weight: 1.44g

Conformities:

Image may be similar