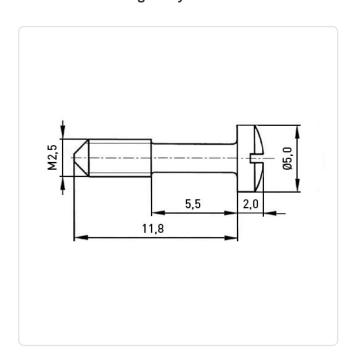

## Captive Screw M2.5x11.8 Pan Head Passivated A2 Stainless Steel C/R

Article-No.: 001.87.252

Actuator Size: Pozidriv PZ1

Cross Recess / Slotted Drive Type: Finish: Passivated, Clear

Head Diameter [mm]: 5 Head Height [mm]: 2

Head Shape: Pan Head 118 Length [mm]:

Material: Stainless Steel AISI 304 / A2

Material Group: Stainless Steel

Reduced Shank Length [mm]: 5.5 M2.5 Thread Size: Weight: 1.44g

Conformities:

Image may be similar