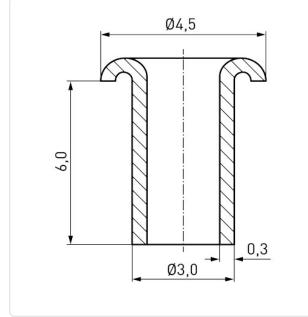

## Article-No.: 019.83.065

Image may be similar

| DIN/ISO:             | DIN7340B           |
|----------------------|--------------------|
| Finish:              | Tin-Plated         |
| Head Diameter [mm]:  | 4.5                |
| Length [mm]:         | 6                  |
| Material:            | Brass              |
| Material Group:      | Brass              |
| Rivet Diameter [mm]: | 3                  |
| Wall Thickness [mm]: | 0.30               |
| Weight:              | 0.17g              |
| Conformities:        | Reach<br>COMPLIANT |