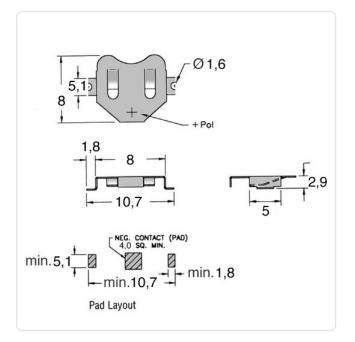

Cell diameter [mm]: Ø 6.8 Finish: Tin-Plated

2.9 Height [mm]:

Material: Phosphor Bronze Phosphor Bronze Material Group: Model: **SMD** Connection

No. Cells: 1 Weight: 0.23g

Conformities:

You can find all information on the web on our article detail page