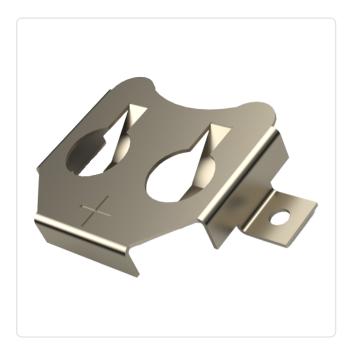

## SMD Coin Cell Retainers for ø6.8mm Side Entry for ML414 micro battery

Article-No.: 015.66.111

Manufacturer article-no.: 2998

Manufacturer: Keystone Electronics

KEYSTONE

Image may be similar

Battery Type: Cell Dia. 6mm

Cell diameter [mm]: Ø 6.8 Finish: Tin-Plated

2.9 Height [mm]:

Material: Phosphor Bronze Phosphor Bronze Material Group: Model: **SMD** Connection

No. Cells: 1 Weight: 0.23g

Conformities:

You can find all information on the web on our article detail page