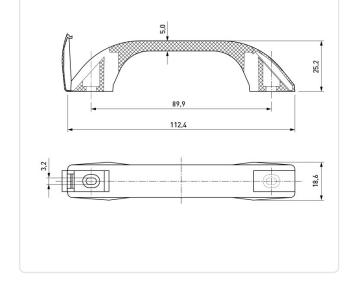

## Article datasheet Carrying handle 89.9/25.2/18.6mm Polyethylen,black

## Article-No.: 029.64.080

Image may be similar

| Color:                     | Black              |      |      |
|----------------------------|--------------------|------|------|
| Dist. Mounting Holes [mm]: | 89.9               |      |      |
| Height [mm]:               | 25.2               |      |      |
| Material:                  | PE - Polyethylene  |      |      |
| Material Group:            | Plastic            |      |      |
| Model:                     | Collapsible Handle |      |      |
| Width [mm]:                | 18.6               |      |      |
| Weight:                    | 12.8g              |      |      |
| Conformities:              | Reach              | RoHS | SVHC |