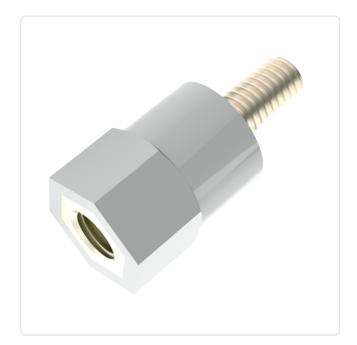

## Insulated Standoff PA-Brass M/F AF6x7 | F=M2.5x4 M=M2.5x6

Article-No.: 005.41.924

AF / OD [mm]: 6 Female Thread Length [mm]: 4 Female Thread Size: M2.5 Flammability Class: UL94-HB

Length [mm]: Male Thread Length [mm]: Male Thread Size: M2.5 Material: PA 6.6 Material Group: Plastic Profile: Hexagonal Thread Insert Material: **Brass** 