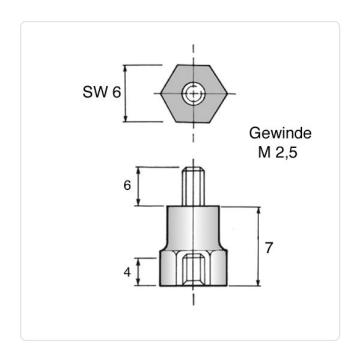

## Insulated Standoff PA-Brass M/F AF6x7 | F=M2.5x4 M=M2.5x6

Article-No.: 005.41.924

AF / OD [mm]: 6 Female Thread Length [mm]: 4 Female Thread Size: M2.5 Flammability Class: UL94-HB

Length [mm]: Male Thread Length [mm]: Male Thread Size: M2.5 Material: PA 6.6 Material Group: Plastic Profile: Hexagonal Thread Insert Material: **Brass** 