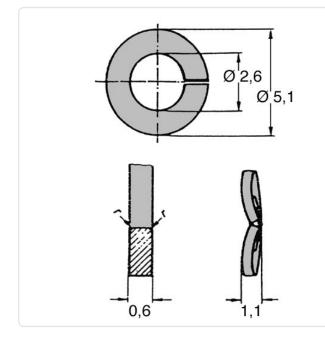

## Article-No.: 003.64.029

Image may be similar

| DIN/ISO:                                | DIN128A                       |       |  |
|-----------------------------------------|-------------------------------|-------|--|
| Finish:                                 | Plain                         |       |  |
| For Thread Size:                        | M2.5                          |       |  |
| Height [mm]:                            | 0.6                           |       |  |
| Inner Diameter [mm]:                    | 2.6                           |       |  |
| Material:                               | Stainless Steel AISI 316 / A4 |       |  |
|                                         | Stainless Steel               |       |  |
| Material Group:                         | Stainless S                   | Steel |  |
| Material Group:<br>Outer Diameter [mm]: |                               | Steel |  |
|                                         |                               | Steel |  |