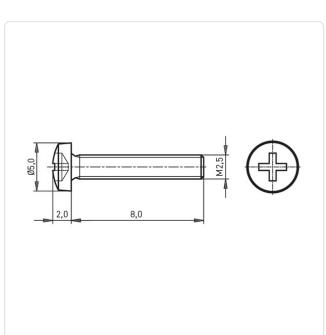

## Article-No.: 001.17.230

Image may be similar

Actuator Size: Phillips PH1 DIN/ISO: DIN7985 / ISO7045 Drive Type: Cross Recess / Phillips-H Galvanized, Black, 5 µm, A2R Finish: Head Diameter [mm]: 5 Head Height [mm]: 2 Head Shape: Pan Head Length [mm]: 8 Material: Steel 4.8 Steel Material Group: Thread Size: M2.5 Weight: 0.44g Conformities: Reach RoHS **SVHC** 