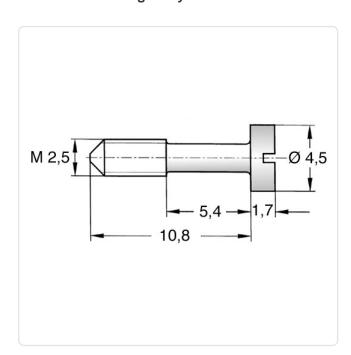

## Captive Screw M2.5x10.8 Cheese Head A1 Plain Stainless Steel Slotted

Article-No.: 001.84.246

Drive Type: Slotted Finish: Plain Head Diameter [mm]: 4.5 1.7 Head Height [mm]:

Cheese Head Head Shape:

10.8 Length [mm]:

Material: Stainless Steel AISI 303 / A1

Material Group: Stahl rostfrei

Reduced Shank Length [mm]: 5.4 M2.5 Thread Size: Weight: 0.43g

Conformities:

Image may be similar

You can find all information on the web on our article detail page