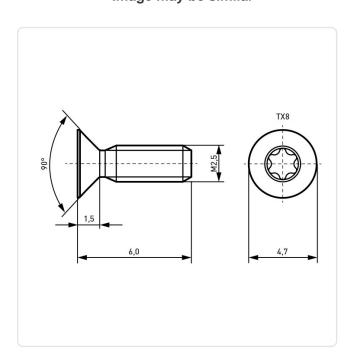

## Countersunk Screw ISO14581 M2.5x6 A4 Plain Stainless Steel Torx

Article-No.: 001.55.229

Torx T8 Actuator Size: DIN/ISO: ISO14581 Drive Type: **TORX** Plain Finish: Head Diameter [mm]: 4.7 Head Height [mm]: 1.5

Head Shape: Countersunk Head

Length [mm]:

Material: Stainless Steel AISI 316 / A4

Material Group: Stahl rostfrei

Thread Size: M2.5 Weight: 0.23g

Conformities:

Image may be similar

You can find all information on the web on our article detail page