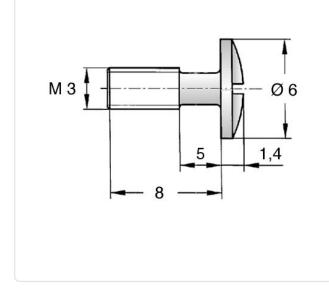

## Article-No.: 001.82.333

Image may be similar

Drive Type:

Head Shape: Length [mm]:

Material Group:

Thread Size: Weight:

Conformities:

Reduced Shank Length [mm]: 5

Material:

Head Diameter [mm]:

Head Height [mm]:

Finish:

You can find all information on the web on our article detail page

Slotted

6

8

1.4

Pan Head

Steel 4.8

Stahl

М3

0.51g

Reach

Nickel-Plated, 3 µm, E1E