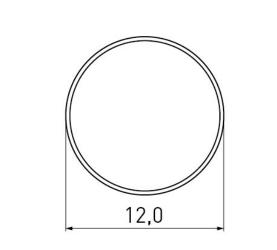

## Article-No.: 034.21.096

Image may be similar

| Color:          | Blue                                      |
|-----------------|-------------------------------------------|
| Diameter [mm]:  | 12                                        |
| Marking:        | Disconnect Power Before Opening           |
| Material:       | Adhesive Foil                             |
| Material Group: | Plastic                                   |
| Weight:         | 0.19g                                     |
| Conformities:   | Reach<br>COMPLIANT ROHS<br>COMPLIANT SVHC |