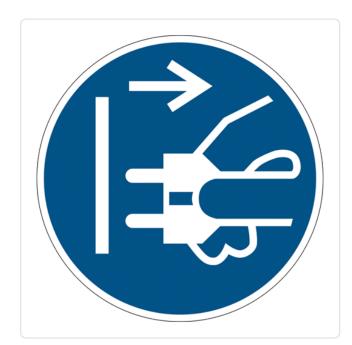

## Article datasheet Label DIN EN ISO 7010-M006 Unplug before opening

## Article-No.: 034.21.096

Image may be similar

| Color:          | Blue                                      |
|-----------------|-------------------------------------------|
| Diameter [mm]:  | 12                                        |
| Marking:        | Disconnect Power Before Opening           |
| Material:       | Adhesive Foil                             |
| Material Group: | Plastic                                   |
| Weight:         | 0.19g                                     |
| Conformities:   | Reach<br>COMPLIANT ROHS<br>COMPLIANT SVHC |