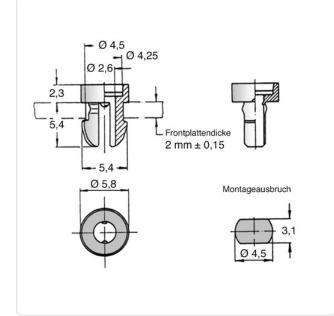

## Article datasheet Captive Screw Retention M2.5 Plastic gray

## Article-No.: 074.26.748

Image may be similar

| For Thread Size:     | M2.5    |                   |                   |
|----------------------|---------|-------------------|-------------------|
| Height [mm]:         | 9.7     |                   |                   |
| Material:            | Plastic |                   |                   |
| Material Group:      | Plastic |                   |                   |
| Outer Diameter [mm]: | 5.8     |                   |                   |
| Weight:              | 0.11g   |                   |                   |
| Conformities:        | Reach   | RoHS<br>COMPLIANT | SVHC<br>COMPLIANT |