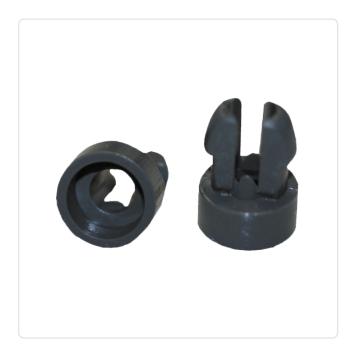

## Article datasheet Captive Screw Retention M2.5 Plastic gray

## Article-No.: 074.26.748

Image may be similar

| For Thread Size:     | M2.5    |                   |                   |
|----------------------|---------|-------------------|-------------------|
| Height [mm]:         | 9.7     |                   |                   |
| Material:            | Plastic |                   |                   |
| Material Group:      | Plastic |                   |                   |
| Outer Diameter [mm]: | 5.8     |                   |                   |
| Weight:              | 0.11g   |                   |                   |
| Conformities:        | Reach   | RoHS<br>COMPLIANT | SVHC<br>COMPLIANT |