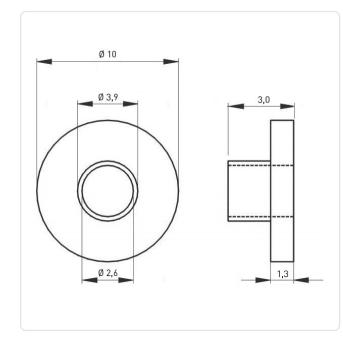

## Article-No.: 003.18.026

Image may be similar

| Color:               | Natural                                        |
|----------------------|------------------------------------------------|
| Flammability Class:  | UL94-V2                                        |
| Height [mm]:         | 3                                              |
| Inner Diameter [mm]: | 2.6                                            |
| Lug Diameter [mm]:   | 3.9                                            |
| Material:            | PA 6.0                                         |
| Material Group:      | Plastic                                        |
| Model:               | With Low Lug                                   |
| Outer Diameter [mm]: | 10                                             |
| Weight:              | 0.11g                                          |
| Conformities:        | Reach<br>COMPLIANT COMPLIANT SVHC<br>COMPLIANT |