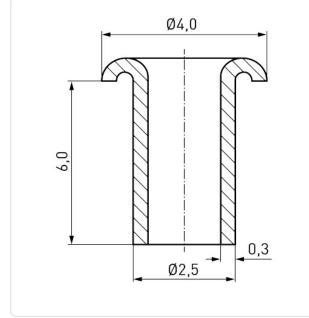

## Article-No.: 019.87.063

Image may be similar

| DIN/ISO:             | DIN7340B                                 |
|----------------------|------------------------------------------|
| Finish:              | Nickel-Plated, 3 µm, E1E                 |
| Head Diameter [mm]:  | 4                                        |
| Length [mm]:         | 6                                        |
| Material:            | Brass                                    |
| Material Group:      | Brass                                    |
| Rivet Diameter [mm]: | 2.5                                      |
| Wall Thickness [mm]: | 0.30                                     |
| Weight:              | 0.14g                                    |
| Conformities:        | Reach COMPLIANT COMPLIANT SVHC COMPLIANT |