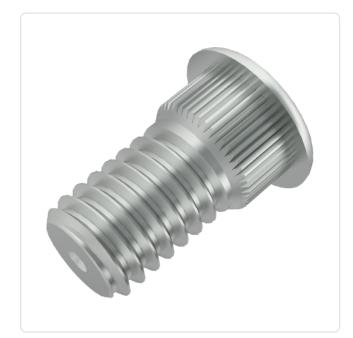

## **Self-Clinching Stud M3x12.0 Tin-Plated Phosphor Bronze**

Article-No.: 004.67.365

Area of Application: For Plastics Tin-Plated Finish:

Head Diameter [mm]: 4.58 Length [mm]: 12

Material: Phosphor Bronze **Phosphor Bronze** Material Group:

Minimum Edge Distance [mm]: 3.1 Panel Hole Ø [mm]: 3 Panel Thickness [mm]: 1,5 Thread Size: М3 Weight: 0.74g

Conformities:

Image may be similar

You can find all information on the web on our article detail page