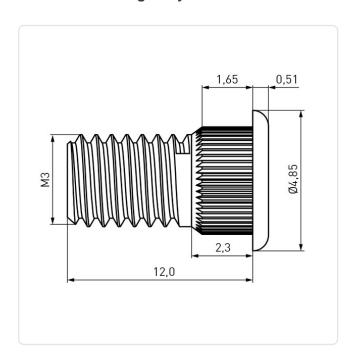

## **Self-Clinching Stud M3x12.0 Tin-Plated Phosphor Bronze**

Article-No.: 004.67.365

Area of Application: For Plastics Tin-Plated Finish:

Head Diameter [mm]: 4.58 Length [mm]: 12

Material: Phosphor Bronze **Phosphor Bronze** Material Group:

Minimum Edge Distance [mm]: 3.1 Panel Hole Ø [mm]: 3 Panel Thickness [mm]: 1,5 Thread Size: М3 Weight: 0.74g

Conformities:

Image may be similar

You can find all information on the web on our article detail page