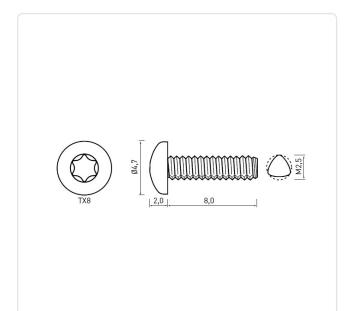

## Thread Forming Screw DIN7500C M2.5x8 A2 Plain Stainless Steel Torx Pan Head

Article-No.: 001.31.239

Image may be similar

Actuator Size: Torx T8 DIN/ISO: DIN7500-C Drive Type: **TORX** Plain Finish: Head Diameter [mm]: 5 Head Height [mm]: 2.2

Head Shape: Pan Head

Length [mm]:

Material: Stainless Steel AISI 304 / A2

Stainless Steel Material Group:

Thread Size: M2.5 Thread Type: Metric Weight: 0.53g

Conformities:

You can find all information on the web on our article detail page