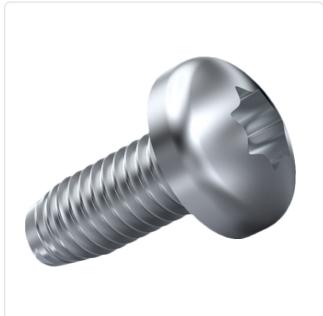

## Thread Forming Screw DIN7500C M2.5x8 A2 Plain Stainless Steel Torx Pan Head

Article-No.: 001.31.239

Image may be similar

Actuator Size: Torx T8 DIN/ISO: DIN7500-C Drive Type: **TORX** Plain Finish: Head Diameter [mm]: 5 Head Height [mm]: 2.2

Head Shape: Pan Head

Length [mm]:

Material: Stainless Steel AISI 304 / A2

Stainless Steel Material Group:

Thread Size: M2.5 Thread Type: Metric Weight: 0.53g

Conformities:

You can find all information on the web on our article detail page