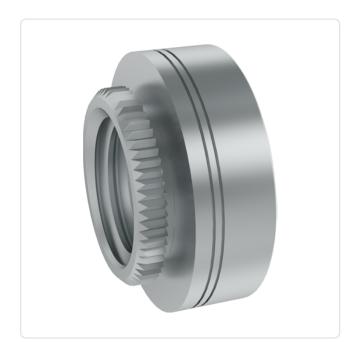

## Article datasheet Self-Clinching Nut M3 | 1.5 Tin-Plated Steel

## Article-No.: 002.17.131

Image may be similar

Area of Application:

Finish:

Material:

Height [mm]:

Thread Size:

Conformities:

Weight:

Material Group:

Outer Diameter [mm]:

Panel Thickness [mm]:

Panel Hole Ø [mm]:

Minimum Edge Distance [mm]: 4.4

You can find all information on the web on our article detail page

For Plastics Tin-Plated

1.5

Steel

Steel

5.56

4.2

1,5

M3

0.29g