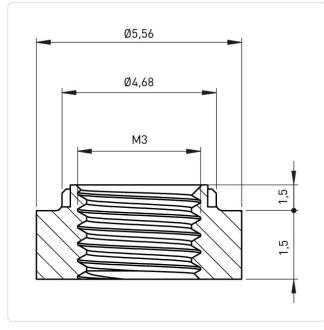

Weight:

Material Group:

Outer Diameter [mm]:

Panel Thickness [mm]:

Panel Hole Ø [mm]:

Minimum Edge Distance [mm]: 4.4

You can find all information on the web on our article detail page

For Plastics Tin-Plated

1.5

Steel

Steel

5.56

4.2

1,5

M3

0.29g