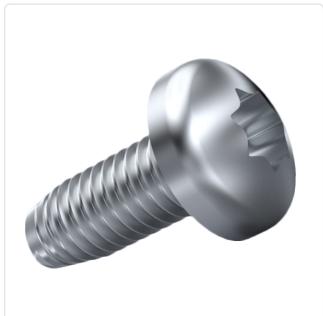

## Thread Forming Screw DIN7500C M3x8 A2 Plain Stainless Steel Torx Pan Head

Article-No.: 001.31.339

Image may be similar

Actuator Size: Torx T10 DIN/ISO: DIN7500-C Drive Type: **TORX** Plain Finish: Head Diameter [mm]: 6 Head Height [mm]: 2.4

Head Shape: Pan Head

Length [mm]:

Material: Stainless Steel AISI 304 / A2

Material Group: Stainless Steel

Thread Size: М3 Thread Type: Metric Weight: 0.72g

Conformities:

You can find all information on the web on our article detail page