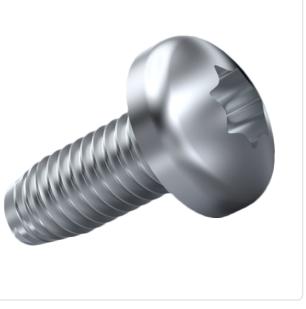

## Thread Forming Screw DIN7500C M3x8 A2 Plain Stainless Steel Torx Pan Head

Article-No.: 001.31.339

Image may be similar

Actuator Size: Torx T10 DIN/ISO: DIN7500-C Drive Type: **TORX** Plain Finish: Head Diameter [mm]: 6 Head Height [mm]: 2.4

Head Shape: Pan Head

Length [mm]:

Material: Stainless Steel AISI 304 / A2

Material Group: Stainless Steel

Thread Size: М3 Thread Type: Metric Weight: 0.72g

Conformities:

You can find all information on the web on our article detail page