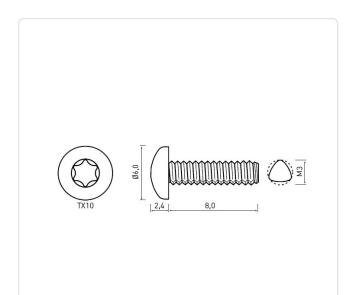

## Thread Forming Screw DIN7500C M3x8 A2 Plain Stainless Steel Torx Pan Head

Article-No.: 001.31.339

Image may be similar

Actuator Size: Torx T10 DIN/ISO: DIN7500-C Drive Type: **TORX** Plain Finish: Head Diameter [mm]: 6 Head Height [mm]: 2.4

Head Shape: Pan Head

Length [mm]:

Material: Stainless Steel AISI 304 / A2

Material Group: Stainless Steel

Thread Size: М3 Thread Type: Metric Weight: 0.72g

Conformities:

You can find all information on the web on our article detail page