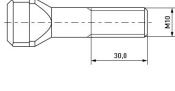

## Article-No.: 001.42.101

Image may be similar

DIN/ISO:DINFinish:PlateHead Height [mm]:6Head Shape:HaLength [mm]:40Material:StateMaterial Group:StateSlot Width [mm]:10Thread Length [mm]:30Thread Size:M1Conformities:Ref

DIN787 Plain 6 Hammer Head 40 Steel 8.8 Stahl 10 30 M10 Reach

You can find all information on the web on our article detail page

Would you like individual advice? We look forward to your email to products@ettinger.de.