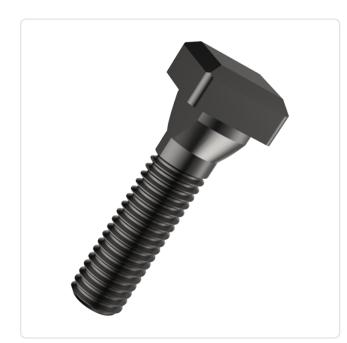

## Article datasheet Screw for T-Slot DIN787 M10x40/30 Plain Steel 8.8

## Article-No.: 001.42.101

Image may be similar

DIN/ISO:DINFinish:PlateHead Height [mm]:6Head Shape:HaLength [mm]:40Material:StateMaterial Group:StateSlot Width [mm]:10Thread Length [mm]:30Thread Size:M1Conformities:Ref

DIN787 Plain 6 Hammer Head 40 Steel 8.8 Stahl 10 30 M10 Reach

You can find all information on the web on our article detail page

Would you like individual advice? We look forward to your email to products@ettinger.de.