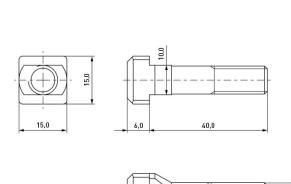

## Article-No.: 001.42.101

Image may be similar

DIN/ISO:DINFinish:PlateHead Height [mm]:6Head Shape:HaLength [mm]:40Material:StateMaterial Group:StateSlot Width [mm]:10Thread Length [mm]:30Thread Size:M1Conformities:Ref

DIN787 Plain 6 Hammer Head 40 Steel 8.8 Stahl 10 30 M10 Reach

You can find all information on the web on our article detail page

Would you like individual advice? We look forward to your email to products@ettinger.de.