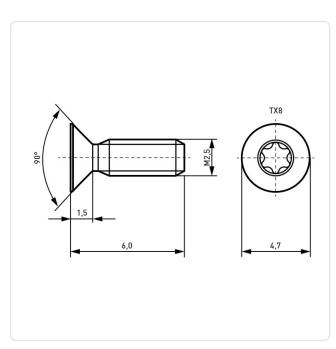

## Article-No.: 001.55.228

Image may be similar

Torx T8 Actuator Size: DIN/ISO: ISO14581 Drive Type: TORX Galvanized, Black, 5 µm, A2R Finish: Head Diameter [mm]: 4.7 Head Height [mm]: 1.5 Head Shape: **Countersunk Head** Length [mm]: 6 Material: Stainless Steel AISI 304 / A2 Stahl rostfrei Material Group: Thread Size: M2.5 Weight: 0.21g Conformities: Reach RoHS SVHC