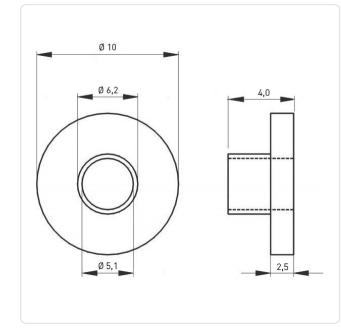

## Article-No.: 003.19.050

Image may be similar

Color:

Flammability Class:

Lug Diameter [mm]:

Material Group:

Inner Diameter [mm]: 5.2

Outer Diameter [mm]: 10

Height [mm]:

Material:

Model:

Weight:

Conformities:

You can find all information on the web on our article detail page

RoHS

SVHC

Would you like individual advice? We look forward to your email to products@ettinger.de.

Black

4

6.2

PA 6.0

Plastic

0.21g

Reach