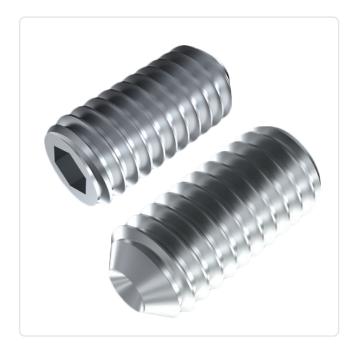

## Set Screw DIN916/ISO4029 M2.5x3 ST-A2 Stainless Hex Socket Cup Point

## Article-No.: 001.10.209

Image may be similar

3,0

| DIN/ISO:        | ISO4029                       |
|-----------------|-------------------------------|
| Drive Type:     | Hexagon Socket                |
| Finish:         | Plain                         |
| Length [mm]:    | 3                             |
| Material:       | Stainless Steel AISI 304 / A2 |
| Material Group: | Stainless Steel               |
| Point Type:     | Cup Point                     |
| Thread Size:    | M2.5                          |
| Weight:         | 0.06g                         |
| Conformities:   | Reach RoHS SVHC               |