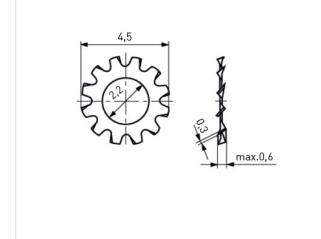

## Toothed Lock Washer DIN6797 A Ø2.2/4.5 x 0.3 Nickel-Plated Spring Stee

## Article-No.: 003.41.013

Image may be similar

| DIN/ISO:             | DIN6797A                  |
|----------------------|---------------------------|
| Finish:              | Nickel-Plated, 3 µm, E1E  |
| For Thread Size:     | M2                        |
| Height [mm]:         | 0.3                       |
| Inner Diameter [mm]: | 2.2                       |
| Material:            | Spring Steel              |
| Material Group:      | Steel                     |
| Outer Diameter [mm]: | 4.5                       |
| Weight:              | 0.02g                     |
| Conformities:        | Reach RoHS SVHC COMPLIANT |