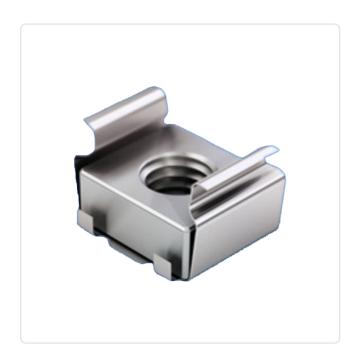

Plain Cage / Galvanized Nut

RoHS

A2 Stainless Steel Cage / Galvanized

A2 Stainless Steel Cage / Galvanized

SVHC

9.5

Steel Nut

Steel Nut

8.3x8.3

1,7-2,5

M6

3.42g

Reach

## Cage Nut M6 Panel Thk. Range 1.7-2.5mm A2 Plain Stainless Steel / Galv. Steel

Finish:

Material:

[mm]:

Weight:

Thread Size:

Conformities:

Height [mm]:

Material Group:

Panel Cutout [mm]:

Panel Thickness Range